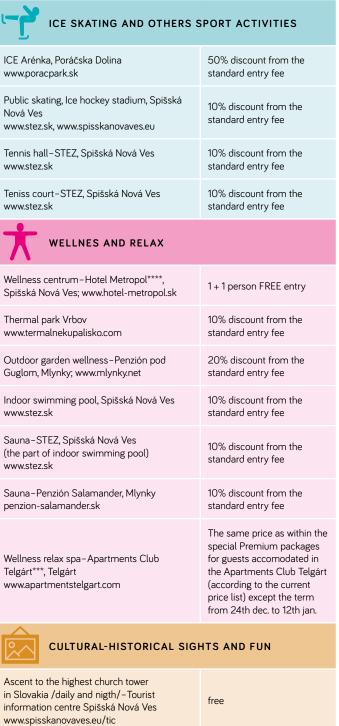

| ICE SKATING AND OTHERS SPORT ACTIVITIES                                                                      |                                                                                                                                                                                               |  |
|--------------------------------------------------------------------------------------------------------------|-----------------------------------------------------------------------------------------------------------------------------------------------------------------------------------------------|--|
| ICE Arénka, Poráčska Dolina<br>www.poracpark.sk                                                              | 50% discount from the standard entry fee                                                                                                                                                      |  |
| Public skating, Ice hockey stadium, Spišská<br>Nová Ves<br>www.stez.sk, www.spisskanovaves.eu                | 10% discount from the standard entry fee                                                                                                                                                      |  |
| Tennis hall–STEZ, Spišská Nová Ves<br>www.stez.sk                                                            | 10% discount from the standard entry fee                                                                                                                                                      |  |
| Teniss court–STEZ, Spišská Nová Ves<br>www.stez.sk                                                           | 10% discount from the standard entry fee                                                                                                                                                      |  |
| WELLNES AND RELAX                                                                                            |                                                                                                                                                                                               |  |
| Wellness centrum-Hotel Metropol****,<br>Spišská Nová Ves; www.hotel-metropol.sk                              | 1+1 person FREE entry                                                                                                                                                                         |  |
| Thermal park Vrbov<br>www.termalnekupalisko.com                                                              | 10% discount from the standard entry fee                                                                                                                                                      |  |
| Outdoor garden wellness-Penzión pod<br>Guglom, Mlynky; www.mlynky.net                                        | 20% discount from the standard entry fee                                                                                                                                                      |  |
| Indoor swimming pool, Spišská Nová Ves<br>www.stez.sk                                                        | 10% discount from the standard entry fee                                                                                                                                                      |  |
| Sauna-STEZ, Spišská Nová Ves<br>(the part of indoor swimming pool)<br>www.stez.sk                            | 10% discount from the standard entry fee                                                                                                                                                      |  |
| Sauna-Penzión Salamander, Mlynky<br>penzion-salamander.sk                                                    | 10% discount from the standard entry fee                                                                                                                                                      |  |
| Wellness relax spa-Apartments Club<br>Telgárt***, Telgárt<br>www.apartmentstelgart.com                       | The same price as within the special Premium packages for guests accomodated in the Apartments Club Telgárt (according to the current price list) except the term from 24th dec. to 12th jan. |  |
| CULTURAL-HISTORICAL SIGHTS AND FUN                                                                           |                                                                                                                                                                                               |  |
| Ascent to the highest church tower in Slovakia /daily and nigth/-Tourist information centre Spišská Nová Ves | free                                                                                                                                                                                          |  |